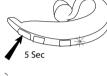

### 1. Charge your headset



## 2. Turning your headset On and Off









#### 3. Pairing the headset with your phone

1a: First time pairing: Turn headset on - automatic pairing mode





1b: Later pairing:



- 2. Activate Bluetooth on phone.
- 3. Press 'Yes' on the phone and confirm with PIN code **0000** (4 zeros).



3 Sec





# Handefroo Bluetooth Headset is now ready for use

## 4. Using your headset





### 5. Volume control

Tap the volume button to increase the volume. Press and hold the volume to decrease the volume to your preferred level





End call Tap the answer/end button < 1 Sec.



## 6. Wearing style

For optimal performance, wear the Jabra BT2020 and your mobile phone on the same side of your body or within line of sight.





www.jabra.com



Type: BTE1

Made in China FCC ID: BCE-BTE1 IC:2386C-BTE1





Bluetooth Headset

Quick Start Guide

Jabra

82-02803 RevB



© 2007 GN US Inc. All rights reserved. Jabra" is a registered trademark of GN A/S. Al